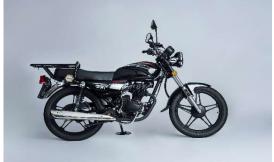

## Lifan 125

## R15,995.00

| NO. PARTS Specificat |                           | Specifications    |                                     |
|----------------------|---------------------------|-------------------|-------------------------------------|
| 1                    | Engine                    | Engine Type       | Single Cylinder 4-Stroke Air-Cooled |
|                      |                           | Displacement      | 124cc                               |
|                      |                           | Compression Ratio | 9:1                                 |
|                      |                           | Max Power         | 7.3kw / 9000 rpm                    |
|                      |                           | Max Torque        | 7.6nm / 7500 rpm                    |
|                      |                           | Fuel System       | Standard Carburetor                 |
|                      |                           | Starting          | Electric and Kick Starter           |
|                      |                           | Ignition          | DC-CDI                              |
| 2                    | Chasis                    | Frame             | Steel Frame                         |
|                      |                           | Front Shock       | Sleeve Type, Oil Damping Cushion    |
|                      |                           | Rear Shock        | Swing Type, Oil Damping Cushion     |
|                      |                           | Front Braking     | Drum, by Hand                       |
|                      |                           | Rear Braking      | Drum, by Foot                       |
|                      |                           | Front & Rear Rim  | 18"                                 |
|                      |                           | Front & Rear Tyre | 2.75" x 18" / 3" x 18"              |
| 3                    | Dimensions and Capacities | Vehicle Size      | 1900nn x 735mm x 1025mm             |
|                      |                           | Wheelbase         | 1200mm                              |
|                      |                           | Ground Clearance  | 160mm                               |
|                      |                           | Dry Weight        | 107kg                               |
|                      |                           | Fuel Capacity     | 9.2 Liter                           |